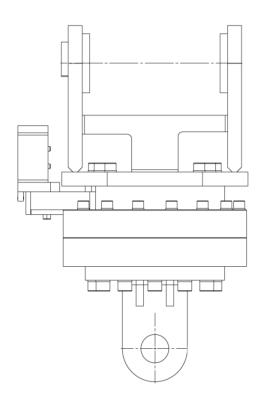

#### **KEY FEATURES**

- Max. machine size 60 t. Measuring range: 15 000 kg.
- Extremely low-built design.
- No movable parts gives the Compact MH 15 scale high durability and minimal maintenance.
- Overdimensioned construction measuring range x 3.
- Can easily be adapted to fit any crane and grab.
- Wireless

- High resolution load cell. Several strain gagues for optimal accuracy.
- Integrated motion control.
- Easy installation. Delivered pre-calibrated "plug-and-play".
- Extra high capacity battery up to 1200 crane hours.
- Long range radio 50 m secure transmission.
- User interface: Flexible Android app comes pre-installed in a rugged IP 67 Android smartphone or tablet.