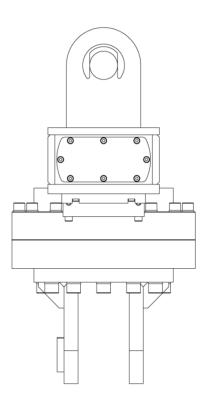

#### **KEY FEATURES**

- Max. machine size 60 t. Measuring range: 15 000 kg.
- Extremely low-built design.
- No movable parts gives the Compact MH 15 scale high durability and minimal maintenance.
- Overdimensioned construction measuring range x 3.
- Can easily be adapted to fit any crane and grab.
- Wireless

- High resolution load cell. Several strain gagues for optimal accuracy.
- Integrated motion control.
- Easy installation. Delivered pre-calibrated "plug-and-play".
- Extra high capacity battery up to 1200 crane hours.
- Long range radio 50 m secure transmission.
- User interface: Flexible Android app comes pre-installed in a rugged IP 67 Android smartphone or tablet.