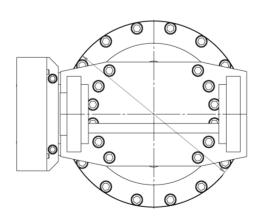

#### **KEY FEATURES**

- Max. machine size 60 t. Measuring range: 15 000 kg.
- Extremely low-built design.
- No movable parts gives the Compact MH 15 scale high durability and minimal maintenance.
- Overdimensioned construction measuring range x 3.
- Can easily be adapted to fit any crane and grab.
- Wireless

- High resolution load cell. Several strain gagues for optimal accuracy.
- Integrated motion control.
- Easy installation. Delivered pre-calibrated "plug-and-play".
- Extra high capacity battery up to 1200 crane hours.
- Long range radio 50 m secure transmission.
- User interface: Flexible Android app comes pre-installed in a rugged IP 67 Android smartphone or tablet.