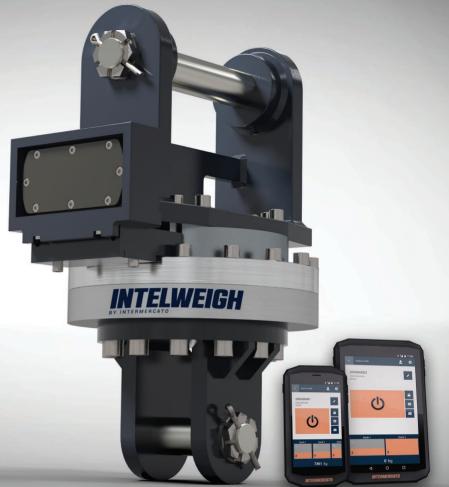

## **NTELVEIGH** Compact MH 15 crane scale

## INTELWEIGH Compact MH

a revolution
in weighing of
hanging load

#### NEW WIRELESS CRANE SCALE FROM INTERMERCATO - INTELWEIGH Compact MH (pat-pending)

The INTELWEIGH Compact MH 15 scale is made for the tough job - today and tomorrow.

The INTELWEIGH Compact MH 15 is the result of decades of experience in strain gague technology and Intermercato engineering-team innovations.

#### **KEY FEATURES**

- Max. machine size 60 t. Measuring range: 15 000 kg.
- Extremely low-built design.
- No movable parts gives the Compact MH 15 scale high durability and minimal maintenance.
- Overdimensioned construction measuring range x 3.
- Can easily be adapted to fit any crane and grab.
- Wireless

- High resolution load cell. Several strain gagues for optimal accuracy.
- Integrated motion control.
- Easy installation. Delivered pre-calibrated "plug-and-play".
- Extra high capacity battery up to 1200 crane hours.
- Long range radio 50 m secure transmission.
- User interface: Flexible Android app comes pre-installed in a rugged IP 67 Android smartphone or tablet.